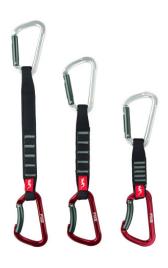

## Ref: Q22310

Fixe s most iconic reviewed sling . New optimized colors and materials. Multipurpose sling,recommended for both sport climbing and traditional climbing and multi-pitch routes. Wide and ergonomic belt, ideal for working on projects. Available in three lengths: 120mm, 180mm and 240mm. Version with straight Montgrony and curved Montgrony carabiner.